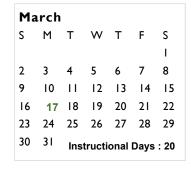

 September

 S
 M
 T
 W
 T
 F
 S

 I
 2
 3
 4
 5
 6
 7

 8
 9
 10
 11
 12
 13
 14

 15
 16
 17
 18
 19
 20
 21

 22
 23
 24
 25
 26
 27
 28

 29
 30

Instructional days: 20